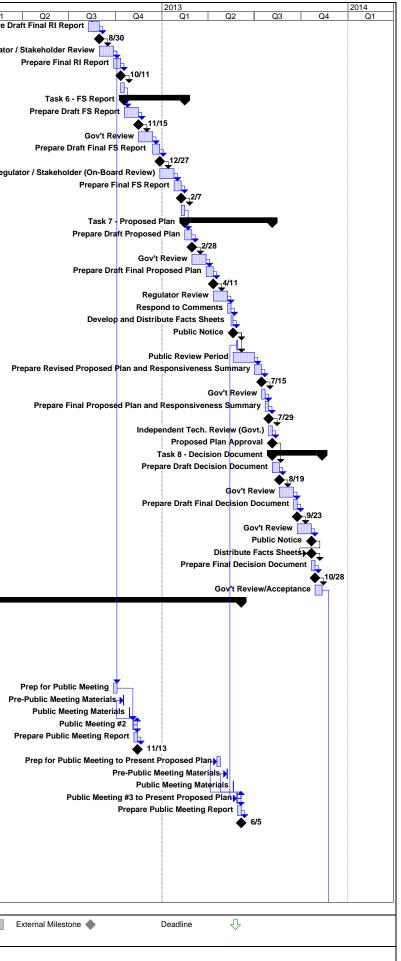

| דן כ            | ask Name                                                             | Duration          | Start                      | Finish                    | Predecessors   | 2009         2010         2011         2012           Q1         Q2         Q3         Q4         Q1         Q2         Q3         Q3 |
|-----------------|----------------------------------------------------------------------|-------------------|----------------------------|---------------------------|----------------|-----------------------------------------------------------------------------------------------------------------------------------------------------------------------------------------------------------------------------------------------------------------------------------------------------------------------------------------------------------------------------------------------------------------------------------------------------------------------------------------------------------------------------------------------------------------------------------------------------------------------------------------------------------------------------------------------------------------------------------------------------------------------------------------------------------------------------------------------------------------------------------------------------------------------------------------------------------------------------------------------------------------------------------------------------------------------------------------------------------------------------------------------|
| Г               | ask Order Award                                                      | 0 days            | Mon 12/27/10               | Mon 12/27/10              | )              |                                                                                                                                                                                                                                                                                                                                                                                                                                                                                                                                                                                                                                                                                                                                                                                                                                                                                                                                                                                                                                                                                                                                               |
| 2 N             | otice-to-Proceed                                                     | 1 day             | Mon 12/27/10               | Mon 12/27/10              | ) 1            | Notice-to-Proceed                                                                                                                                                                                                                                                                                                                                                                                                                                                                                                                                                                                                                                                                                                                                                                                                                                                                                                                                                                                                                                                                                                                             |
| 3 F             | Project Management                                                   | 7 days            | Mon 1/31/11                | Tue 2/8/11                |                | Project Management                                                                                                                                                                                                                                                                                                                                                                                                                                                                                                                                                                                                                                                                                                                                                                                                                                                                                                                                                                                                                                                                                                                            |
| 1               | Kick-Off Conference Call                                             | 0 days            | Mon 1/31/11                |                           | 2FS+2 days     | Kick-Off Conference Call                                                                                                                                                                                                                                                                                                                                                                                                                                                                                                                                                                                                                                                                                                                                                                                                                                                                                                                                                                                                                                                                                                                      |
| 5               | Kick-Off Conference Call Meeting Minutes                             | 7 days            | Mon 1/31/11                | Tue 2/8/11                |                | Kick-Off Conference Call Meeting Minutes                                                                                                                                                                                                                                                                                                                                                                                                                                                                                                                                                                                                                                                                                                                                                                                                                                                                                                                                                                                                                                                                                                      |
| 6               | Project Schedule                                                     | 7 days            | Mon 1/31/11                | Tue 2/8/11                |                | Project Schedule                                                                                                                                                                                                                                                                                                                                                                                                                                                                                                                                                                                                                                                                                                                                                                                                                                                                                                                                                                                                                                                                                                                              |
|                 | Intial Schedule Approval                                             | 0 days            | Tue 2/8/11                 | Tue 2/8/11                |                | Intial Schedule Approval                                                                                                                                                                                                                                                                                                                                                                                                                                                                                                                                                                                                                                                                                                                                                                                                                                                                                                                                                                                                                                                                                                                      |
|                 | Ionthly Report                                                       | 702 days          | Tue 7/6/10                 |                           |                |                                                                                                                                                                                                                                                                                                                                                                                                                                                                                                                                                                                                                                                                                                                                                                                                                                                                                                                                                                                                                                                                                                                                               |
|                 | ask 1 - Technical Project Planning                                   | 374 days          | Wed 2/9/11                 |                           |                | Task 1 - Technical Project Planning                                                                                                                                                                                                                                                                                                                                                                                                                                                                                                                                                                                                                                                                                                                                                                                                                                                                                                                                                                                                                                                                                                           |
| 3               | TPP Preparation                                                      | 15 days           | Wed 2/9/11                 | Tue 3/1/11                |                | TPP Preparation                                                                                                                                                                                                                                                                                                                                                                                                                                                                                                                                                                                                                                                                                                                                                                                                                                                                                                                                                                                                                                                                                                                               |
| 4<br>5          | CSM Revision Submit Read Ahead Material and CSM                      | 15 days           | Wed 2/9/11                 | Tue 3/1/11                |                |                                                                                                                                                                                                                                                                                                                                                                                                                                                                                                                                                                                                                                                                                                                                                                                                                                                                                                                                                                                                                                                                                                                                               |
| 5<br>6          |                                                                      | 1 day             | Wed 3/2/11                 | Wed 3/2/11                |                | Submit Read Ahead Material and CSM                                                                                                                                                                                                                                                                                                                                                                                                                                                                                                                                                                                                                                                                                                                                                                                                                                                                                                                                                                                                                                                                                                            |
| 7               | TPP Meeting 1 and Site Visit<br>Submit Draft TPP Memorandum (e-copy) | 2 days<br>14 days | Wed 3/16/11<br>Fri 3/18/11 | Wed 4/6/11                | 35FS+9 days    | Submit Draft TPP Memorandum (e-copy)                                                                                                                                                                                                                                                                                                                                                                                                                                                                                                                                                                                                                                                                                                                                                                                                                                                                                                                                                                                                                                                                                                          |
| 8               | Draft TPP Memorandum - Govt Review                                   | 22 days           | Thu 4/7/11                 | Fri 5/6/11                |                |                                                                                                                                                                                                                                                                                                                                                                                                                                                                                                                                                                                                                                                                                                                                                                                                                                                                                                                                                                                                                                                                                                                                               |
| 9               | Submit Final TPP Memorandum (e-copy)                                 | 5 days            | Mon 5/9/11                 | Fri 5/13/11               |                | Submit Final TPP Memorandum (e-copy)                                                                                                                                                                                                                                                                                                                                                                                                                                                                                                                                                                                                                                                                                                                                                                                                                                                                                                                                                                                                                                                                                                          |
| 0               | Receive Gov't. Approval of Final TPP Memorandum                      | 1 day             | Mon 5/16/11                |                           |                |                                                                                                                                                                                                                                                                                                                                                                                                                                                                                                                                                                                                                                                                                                                                                                                                                                                                                                                                                                                                                                                                                                                                               |
| 1               | TPP Meeting 2 - Finalize Work Plan                                   | 1 day             | Tue 8/16/11                |                           | 57SS+1 day     | TPP Meeting 2 - Finalize Work Plan                                                                                                                                                                                                                                                                                                                                                                                                                                                                                                                                                                                                                                                                                                                                                                                                                                                                                                                                                                                                                                                                                                            |
| 2               | Submit Draft TPP Memorandum Addendum (e-copy)                        | 5 days            | Wed 8/17/11                | Tue 8/23/11               | -              | Submit Draft TPP Memorandum Addend m (e-copy)                                                                                                                                                                                                                                                                                                                                                                                                                                                                                                                                                                                                                                                                                                                                                                                                                                                                                                                                                                                                                                                                                                 |
| 3               | Draft TPP Memorandum Addendum - Govt Review                          | 5 days            | Wed 8/24/11                | Tue 8/30/11               |                |                                                                                                                                                                                                                                                                                                                                                                                                                                                                                                                                                                                                                                                                                                                                                                                                                                                                                                                                                                                                                                                                                                                                               |
| 4               | Submit Final TPP Memorandum Addendum (e-copy)                        | 5 days            | Wed 8/31/11                | Tue 9/6/11                |                | Submit Final TPP Memorandum Addergum (e-copy)                                                                                                                                                                                                                                                                                                                                                                                                                                                                                                                                                                                                                                                                                                                                                                                                                                                                                                                                                                                                                                                                                                 |
| 5               | TPP Meeting 3 - Verify data gaps filled & finalize RI                | 1 day             | Mon 6/25/12                |                           | 2 182FS+7 days | TPP Meeting 3 - Verify data gap                                                                                                                                                                                                                                                                                                                                                                                                                                                                                                                                                                                                                                                                                                                                                                                                                                                                                                                                                                                                                                                                                                               |
| 6               | Submit Draft TPP Memorandum Addendum II (e-copy)                     | 5 days            | Tue 6/26/12                |                           | •              | Submit Draft TPP Memorandum Ad                                                                                                                                                                                                                                                                                                                                                                                                                                                                                                                                                                                                                                                                                                                                                                                                                                                                                                                                                                                                                                                                                                                |
| 7               | Draft TPP Memorandum Addendum II - Govt Review                       | 5 days            | Tue 7/3/12                 |                           |                |                                                                                                                                                                                                                                                                                                                                                                                                                                                                                                                                                                                                                                                                                                                                                                                                                                                                                                                                                                                                                                                                                                                                               |
| 8               | Submit Final TPP Memorandum Addendum II (e-copy)                     | 5 days            | Tue 7/10/12                | Mon 7/16/12               | 2 47           | Submit Final TPP Memorandum A                                                                                                                                                                                                                                                                                                                                                                                                                                                                                                                                                                                                                                                                                                                                                                                                                                                                                                                                                                                                                                                                                                                 |
| 9 <b>T</b>      | ask 2 - RI/FS Work Plan                                              | 80 days           | Mon 5/16/11                | Fri 9/2/11                |                | Task 2 - RI/FS Work Plan                                                                                                                                                                                                                                                                                                                                                                                                                                                                                                                                                                                                                                                                                                                                                                                                                                                                                                                                                                                                                                                                                                                      |
| 0               | Prepare Draft Work Plan and QASP                                     | 15 days           | Mon 5/16/11                | Fri 6/3/11                | 40FS-1 day     | Prepare Draft Work Plan and QASP                                                                                                                                                                                                                                                                                                                                                                                                                                                                                                                                                                                                                                                                                                                                                                                                                                                                                                                                                                                                                                                                                                              |
| 1               | Ship Draft Work Plan and QASP (Gov't only)                           | 0 days            | Fri 6/3/11                 | Fri 6/3/11                | 50             |                                                                                                                                                                                                                                                                                                                                                                                                                                                                                                                                                                                                                                                                                                                                                                                                                                                                                                                                                                                                                                                                                                                                               |
| 2               | Gov't Review                                                         | 20 days           | Mon 6/6/11                 | Fri 7/1/11                | 51             | Gov't Review                                                                                                                                                                                                                                                                                                                                                                                                                                                                                                                                                                                                                                                                                                                                                                                                                                                                                                                                                                                                                                                                                                                                  |
| 3               | Prepare Draft-Final Work Plans and QASP                              | 10 days           | Mon 7/4/11                 | Fri 7/15/11               | 52             |                                                                                                                                                                                                                                                                                                                                                                                                                                                                                                                                                                                                                                                                                                                                                                                                                                                                                                                                                                                                                                                                                                                                               |
| 4               | Ship Draft-Final Work Plans and QASP                                 | 0 days            | Fri 7/15/11                | Fri 7/15/11               |                | 7/15                                                                                                                                                                                                                                                                                                                                                                                                                                                                                                                                                                                                                                                                                                                                                                                                                                                                                                                                                                                                                                                                                                                                          |
| 5               | Gov't and Regulator Review                                           | 20 days           | Mon 7/18/11                | Fri 8/12/11               |                | Gov't and Regulator Review                                                                                                                                                                                                                                                                                                                                                                                                                                                                                                                                                                                                                                                                                                                                                                                                                                                                                                                                                                                                                                                                                                                    |
| 6               | Receive Gov't and Regulator Comments                                 | 0 days            | Fri 8/12/11                | Fri 8/12/11               |                | Receive Gov't and Regulator Comments                                                                                                                                                                                                                                                                                                                                                                                                                                                                                                                                                                                                                                                                                                                                                                                                                                                                                                                                                                                                                                                                                                          |
| 7               | Prepare Final Work Plan and QASP                                     | 10 days           | Mon 8/15/11                | Fri 8/26/11               |                | Prepare Final Work Plan and QASP                                                                                                                                                                                                                                                                                                                                                                                                                                                                                                                                                                                                                                                                                                                                                                                                                                                                                                                                                                                                                                                                                                              |
| 8               | Ship Final Work Plans and QASP                                       | 0 days            | Fri 8/26/11                | Fri 8/26/11               |                | ●3/26                                                                                                                                                                                                                                                                                                                                                                                                                                                                                                                                                                                                                                                                                                                                                                                                                                                                                                                                                                                                                                                                                                                                         |
| 9               | Receive Gov't Approval of Final Work Plans                           | 5 days            | Mon 8/29/11                | Fri 9/2/11                |                |                                                                                                                                                                                                                                                                                                                                                                                                                                                                                                                                                                                                                                                                                                                                                                                                                                                                                                                                                                                                                                                                                                                                               |
|                 | ask 3 - GIS                                                          | 708 days          | Tue 12/28/10               |                           |                | Task 3 - GIS                                                                                                                                                                                                                                                                                                                                                                                                                                                                                                                                                                                                                                                                                                                                                                                                                                                                                                                                                                                                                                                                                                                                  |
| 1               | Establish Baseline GIS Layers/ Submit with CSM                       | 8 days            | Tue 12/28/10               |                           |                | Establish Baseline GIS Layers/ Submit with CSM                                                                                                                                                                                                                                                                                                                                                                                                                                                                                                                                                                                                                                                                                                                                                                                                                                                                                                                                                                                                                                                                                                |
| 2               | Gov't Review/Acceptance                                              | 15 days           | Fri 1/7/11                 |                           |                | Gov't Review/Acceptance                                                                                                                                                                                                                                                                                                                                                                                                                                                                                                                                                                                                                                                                                                                                                                                                                                                                                                                                                                                                                                                                                                                       |
| 3               | Maintain/Update GIS                                                  | 660 days          | Fri 1/28/11                | Thu 8/8/13                |                | Maintain/Update GIS                                                                                                                                                                                                                                                                                                                                                                                                                                                                                                                                                                                                                                                                                                                                                                                                                                                                                                                                                                                                                                                                                                                           |
| 4               | Final GIS Submission                                                 | 10 days           | Fri 8/9/13                 |                           |                |                                                                                                                                                                                                                                                                                                                                                                                                                                                                                                                                                                                                                                                                                                                                                                                                                                                                                                                                                                                                                                                                                                                                               |
| 5<br>6 <b>T</b> | Gov't Acceptance                                                     | 15 days           | Fri 8/23/13                |                           |                |                                                                                                                                                                                                                                                                                                                                                                                                                                                                                                                                                                                                                                                                                                                                                                                                                                                                                                                                                                                                                                                                                                                                               |
| 6 <b>T</b><br>7 | ask 4 RI/FS Field Activities (Tentative) NTP                         | 143 days          | Fri 9/2/11<br>Fri 9/2/11   | Wed 3/21/12<br>Fri 9/2/11 |                | Task 4 RI/FS Field Activities (Tentative)                                                                                                                                                                                                                                                                                                                                                                                                                                                                                                                                                                                                                                                                                                                                                                                                                                                                                                                                                                                                                                                                                                     |
| 7<br>8          | NTP<br>Mobilization                                                  | 0 days<br>1 day   | Mon 9/19/11                |                           | 67FS+10 days   | NTP 🔶<br>Mobilization                                                                                                                                                                                                                                                                                                                                                                                                                                                                                                                                                                                                                                                                                                                                                                                                                                                                                                                                                                                                                                                                                                                         |
| 9               | Site Setup and Site-Specific Training                                | 5 days            | Tue 9/20/11                |                           |                |                                                                                                                                                                                                                                                                                                                                                                                                                                                                                                                                                                                                                                                                                                                                                                                                                                                                                                                                                                                                                                                                                                                                               |
| 9               | Anomaly Density GIS Mapping (Concurrent with Field Activities)       | 120 days          | Thu 10/6/11                |                           |                |                                                                                                                                                                                                                                                                                                                                                                                                                                                                                                                                                                                                                                                                                                                                                                                                                                                                                                                                                                                                                                                                                                                                               |
| 1               | Analog and Digital Test Plot Setup, Performance, Report              | 120 days          | Tue 9/27/11                |                           |                |                                                                                                                                                                                                                                                                                                                                                                                                                                                                                                                                                                                                                                                                                                                                                                                                                                                                                                                                                                                                                                                                                                                                               |
| 2               | MRS 1 - Gas Chamber                                                  | 16 days           | Tue 9/20/11                |                           |                | MRS 1 Gas Chamber                                                                                                                                                                                                                                                                                                                                                                                                                                                                                                                                                                                                                                                                                                                                                                                                                                                                                                                                                                                                                                                                                                                             |
| 0               | MRS 2 - Grenade Court                                                | 9 days            | Tue 10/11/11               |                           |                | MRS 2 - Grenade Court                                                                                                                                                                                                                                                                                                                                                                                                                                                                                                                                                                                                                                                                                                                                                                                                                                                                                                                                                                                                                                                                                                                         |
| 8               | MRS 3 - Range Complex (Land & Lake Shoreline)                        | 117 days          |                            |                           |                | MRS 3 - Range Complex (Land & Lake Shoreline)                                                                                                                                                                                                                                                                                                                                                                                                                                                                                                                                                                                                                                                                                                                                                                                                                                                                                                                                                                                                                                                                                                 |
| 6               | AoPI -3                                                              | 9 days            | Mon 10/24/11               |                           |                | AoPI -3                                                                                                                                                                                                                                                                                                                                                                                                                                                                                                                                                                                                                                                                                                                                                                                                                                                                                                                                                                                                                                                                                                                                       |
| )4              | AoPI -5                                                              | 9 days            |                            |                           |                | AoPI -5                                                                                                                                                                                                                                                                                                                                                                                                                                                                                                                                                                                                                                                                                                                                                                                                                                                                                                                                                                                                                                                                                                                                       |
| 12              | AoPI -8                                                              | 9 days            | Fri 11/4/11                |                           |                | AoPI -8                                                                                                                                                                                                                                                                                                                                                                                                                                                                                                                                                                                                                                                                                                                                                                                                                                                                                                                                                                                                                                                                                                                                       |
| 20              | AoPI -9E                                                             | 9 days            | Fri 11/4/11                |                           | 1              | AoPI-9E                                                                                                                                                                                                                                                                                                                                                                                                                                                                                                                                                                                                                                                                                                                                                                                                                                                                                                                                                                                                                                                                                                                                       |
| 28              | AoPI -9G                                                             | 9 days            |                            |                           |                | AoPI-9G                                                                                                                                                                                                                                                                                                                                                                                                                                                                                                                                                                                                                                                                                                                                                                                                                                                                                                                                                                                                                                                                                                                                       |
| 36              | AoPI -10A                                                            | 21 days           |                            |                           | 1              | AoPI-10A                                                                                                                                                                                                                                                                                                                                                                                                                                                                                                                                                                                                                                                                                                                                                                                                                                                                                                                                                                                                                                                                                                                                      |
| 14              | AoPI -10B                                                            | 9 days            |                            | Mon 11/28/11              |                | AoPI-10B                                                                                                                                                                                                                                                                                                                                                                                                                                                                                                                                                                                                                                                                                                                                                                                                                                                                                                                                                                                                                                                                                                                                      |
| 52              | AoPI -11B                                                            | 9 days            | Wed 12/28/11               | Mon 1/9/12                | 2              | AoPI-11B 🖤                                                                                                                                                                                                                                                                                                                                                                                                                                                                                                                                                                                                                                                                                                                                                                                                                                                                                                                                                                                                                                                                                                                                    |
| 50              | AoPI -11C                                                            | 9 days            |                            |                           |                | AoPI-11C                                                                                                                                                                                                                                                                                                                                                                                                                                                                                                                                                                                                                                                                                                                                                                                                                                                                                                                                                                                                                                                                                                                                      |
| 8               | AoPI -11D                                                            | 9 days            | Tue 1/10/12                | Fri 1/20/12               | 2              | AoPI-11D                                                                                                                                                                                                                                                                                                                                                                                                                                                                                                                                                                                                                                                                                                                                                                                                                                                                                                                                                                                                                                                                                                                                      |
| 76 1            | ask 12 - Environmental Sampling and Analysis                         | 60 days           | Thu 3/22/12                | Wed 6/13/12               | 2              | Task 12 - Environmental Sampling and Ana                                                                                                                                                                                                                                                                                                                                                                                                                                                                                                                                                                                                                                                                                                                                                                                                                                                                                                                                                                                                                                                                                                      |
| 7               | MC RI Sampling                                                       | 20 days           | Thu 3/22/12                | Wed 4/18/12               | 95             | MC RI Sar                                                                                                                                                                                                                                                                                                                                                                                                                                                                                                                                                                                                                                                                                                                                                                                                                                                                                                                                                                                                                                                                                                                                     |
| 8               | Daily QC Report for Environmental Sampling (ea. day)                 | 20 days           | Thu 3/22/12                | Wed 4/18/12               | 95             | Daily QC Report for Environmental Sampling (e                                                                                                                                                                                                                                                                                                                                                                                                                                                                                                                                                                                                                                                                                                                                                                                                                                                                                                                                                                                                                                                                                                 |
| '9              | Analytical Data Submittal for QA Evaluation                          | 20 days           | Thu 4/19/12                |                           |                | Analytical Data Submittal for QA                                                                                                                                                                                                                                                                                                                                                                                                                                                                                                                                                                                                                                                                                                                                                                                                                                                                                                                                                                                                                                                                                                              |
| 0               | Electronic Laboratory Data Submittal                                 | 20 days           | Thu 4/19/12                |                           |                | Electronic Laboratory Data                                                                                                                                                                                                                                                                                                                                                                                                                                                                                                                                                                                                                                                                                                                                                                                                                                                                                                                                                                                                                                                                                                                    |
| 31              | Recommendation Report                                                | 10 days           | Thu 5/17/12                |                           |                | Recommen                                                                                                                                                                                                                                                                                                                                                                                                                                                                                                                                                                                                                                                                                                                                                                                                                                                                                                                                                                                                                                                                                                                                      |
| 32              | Gov't Review                                                         | 10 days           | Thu 5/31/12                |                           |                |                                                                                                                                                                                                                                                                                                                                                                                                                                                                                                                                                                                                                                                                                                                                                                                                                                                                                                                                                                                                                                                                                                                                               |
|                 | ask 5 - RI Report                                                    | 91 days           | Thu 6/14/12                |                           |                |                                                                                                                                                                                                                                                                                                                                                                                                                                                                                                                                                                                                                                                                                                                                                                                                                                                                                                                                                                                                                                                                                                                                               |
| 34              | Prepare Draft RI Report                                              | 21 days           | Thu 6/14/12                |                           |                | Prepa                                                                                                                                                                                                                                                                                                                                                                                                                                                                                                                                                                                                                                                                                                                                                                                                                                                                                                                                                                                                                                                                                                                                         |
| 35              | Ship Draft RI Report                                                 | 0 days            | Thu 7/12/12                |                           |                |                                                                                                                                                                                                                                                                                                                                                                                                                                                                                                                                                                                                                                                                                                                                                                                                                                                                                                                                                                                                                                                                                                                                               |
| 36              | Gov't Review                                                         | 20 days           | Fri 7/13/12                | Thu 8/9/12                | 185            |                                                                                                                                                                                                                                                                                                                                                                                                                                                                                                                                                                                                                                                                                                                                                                                                                                                                                                                                                                                                                                                                                                                                               |
|                 |                                                                      |                   |                            |                           |                |                                                                                                                                                                                                                                                                                                                                                                                                                                                                                                                                                                                                                                                                                                                                                                                                                                                                                                                                                                                                                                                                                                                                               |
| S at C          | amp Croft, SC Task Split                                             |                   |                            | Progress                  |                | Milestone     Summary     Project Summary     External Tasks                                                                                                                                                                                                                                                                                                                                                                                                                                                                                                                                                                                                                                                                                                                                                                                                                                                                                                                                                                                                                                                                                  |
| : Fri 5         |                                                                      |                   |                            |                           |                |                                                                                                                                                                                                                                                                                                                                                                                                                                                                                                                                                                                                                                                                                                                                                                                                                                                                                                                                                                                                                                                                                                                                               |