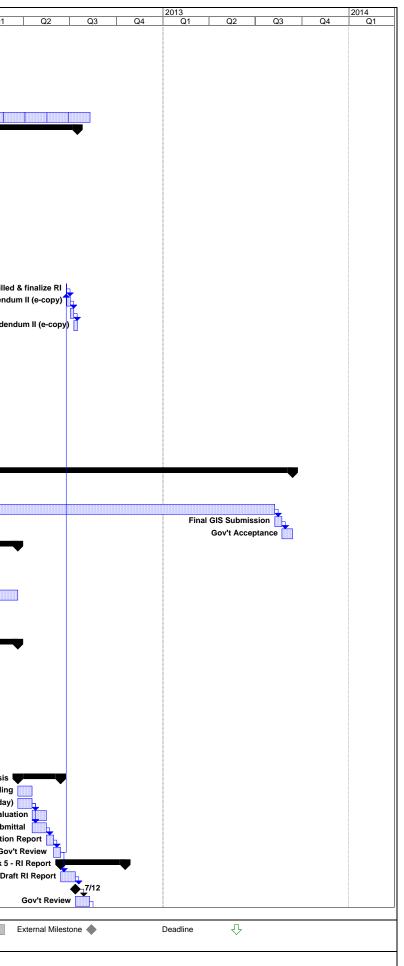

| דן כ            | ask Name                                                             | Duration          | Start                      | Finish                    | Predecessors   | 2009         2010         2011         2012           Q1         Q2         Q3         Q4         Q1         Q2         Q3         Q3 |
|-----------------|----------------------------------------------------------------------|-------------------|----------------------------|---------------------------|----------------|-----------------------------------------------------------------------------------------------------------------------------------------------------------------------------------------------------------------------------------------------------------------------------------------------------------------------------------------------------------------------------------------------------------------------------------------------------------------------------------------------------------------------------------------------------------------------------------------------------------------------------------------------------------------------------------------------------------------------------------------------------------------------------------------------------------------------------------------------------------------------------------------------------------------------------------------------------------------------------------------------------------------------------------------------------------------------------------------------------------------------------------------------|
| Г               | ask Order Award                                                      | 0 days            | Mon 12/27/10               | Mon 12/27/10              | )              |                                                                                                                                                                                                                                                                                                                                                                                                                                                                                                                                                                                                                                                                                                                                                                                                                                                                                                                                                                                                                                                                                                                                               |
| 2 N             | otice-to-Proceed                                                     | 1 day             | Mon 12/27/10               | Mon 12/27/10              | ) 1            | Notice-to-Proceed                                                                                                                                                                                                                                                                                                                                                                                                                                                                                                                                                                                                                                                                                                                                                                                                                                                                                                                                                                                                                                                                                                                             |
| 3 F             | Project Management                                                   | 7 days            | Mon 1/31/11                | Tue 2/8/11                |                | Project Management                                                                                                                                                                                                                                                                                                                                                                                                                                                                                                                                                                                                                                                                                                                                                                                                                                                                                                                                                                                                                                                                                                                            |
| 1               | Kick-Off Conference Call                                             | 0 days            | Mon 1/31/11                |                           | 2FS+2 days     | Kick-Off Conference Call                                                                                                                                                                                                                                                                                                                                                                                                                                                                                                                                                                                                                                                                                                                                                                                                                                                                                                                                                                                                                                                                                                                      |
| 5               | Kick-Off Conference Call Meeting Minutes                             | 7 days            | Mon 1/31/11                | Tue 2/8/11                |                | Kick-Off Conference Call Meeting Minutes                                                                                                                                                                                                                                                                                                                                                                                                                                                                                                                                                                                                                                                                                                                                                                                                                                                                                                                                                                                                                                                                                                      |
| 6               | Project Schedule                                                     | 7 days            | Mon 1/31/11                | Tue 2/8/11                |                | Project Schedule                                                                                                                                                                                                                                                                                                                                                                                                                                                                                                                                                                                                                                                                                                                                                                                                                                                                                                                                                                                                                                                                                                                              |
|                 | Intial Schedule Approval                                             | 0 days            | Tue 2/8/11                 | Tue 2/8/11                |                | Intial Schedule Approval                                                                                                                                                                                                                                                                                                                                                                                                                                                                                                                                                                                                                                                                                                                                                                                                                                                                                                                                                                                                                                                                                                                      |
|                 | Ionthly Report                                                       | 702 days          | Tue 7/6/10                 |                           |                |                                                                                                                                                                                                                                                                                                                                                                                                                                                                                                                                                                                                                                                                                                                                                                                                                                                                                                                                                                                                                                                                                                                                               |
|                 | ask 1 - Technical Project Planning                                   | 374 days          | Wed 2/9/11                 |                           |                | Task 1 - Technical Project Planning                                                                                                                                                                                                                                                                                                                                                                                                                                                                                                                                                                                                                                                                                                                                                                                                                                                                                                                                                                                                                                                                                                           |
| 3               | TPP Preparation                                                      | 15 days           | Wed 2/9/11                 | Tue 3/1/11                |                | TPP Preparation                                                                                                                                                                                                                                                                                                                                                                                                                                                                                                                                                                                                                                                                                                                                                                                                                                                                                                                                                                                                                                                                                                                               |
| 4<br>5          | CSM Revision Submit Read Ahead Material and CSM                      | 15 days           | Wed 2/9/11                 | Tue 3/1/11                |                |                                                                                                                                                                                                                                                                                                                                                                                                                                                                                                                                                                                                                                                                                                                                                                                                                                                                                                                                                                                                                                                                                                                                               |
| 5<br>6          |                                                                      | 1 day             | Wed 3/2/11                 | Wed 3/2/11                |                | Submit Read Ahead Material and CSM                                                                                                                                                                                                                                                                                                                                                                                                                                                                                                                                                                                                                                                                                                                                                                                                                                                                                                                                                                                                                                                                                                            |
| 7               | TPP Meeting 1 and Site Visit<br>Submit Draft TPP Memorandum (e-copy) | 2 days<br>14 days | Wed 3/16/11<br>Fri 3/18/11 | Wed 4/6/11                | 35FS+9 days    | Submit Draft TPP Memorandum (e-copy)                                                                                                                                                                                                                                                                                                                                                                                                                                                                                                                                                                                                                                                                                                                                                                                                                                                                                                                                                                                                                                                                                                          |
| 8               | Draft TPP Memorandum - Govt Review                                   | 22 days           | Thu 4/7/11                 | Fri 5/6/11                |                |                                                                                                                                                                                                                                                                                                                                                                                                                                                                                                                                                                                                                                                                                                                                                                                                                                                                                                                                                                                                                                                                                                                                               |
| 9               | Submit Final TPP Memorandum (e-copy)                                 | 5 days            | Mon 5/9/11                 | Fri 5/13/11               |                | Submit Final TPP Memorandum (e-copy)                                                                                                                                                                                                                                                                                                                                                                                                                                                                                                                                                                                                                                                                                                                                                                                                                                                                                                                                                                                                                                                                                                          |
| 0               | Receive Gov't. Approval of Final TPP Memorandum                      | 1 day             | Mon 5/16/11                |                           |                |                                                                                                                                                                                                                                                                                                                                                                                                                                                                                                                                                                                                                                                                                                                                                                                                                                                                                                                                                                                                                                                                                                                                               |
| 1               | TPP Meeting 2 - Finalize Work Plan                                   | 1 day             | Tue 8/16/11                |                           | 57SS+1 day     | TPP Meeting 2 - Finalize Work Plan                                                                                                                                                                                                                                                                                                                                                                                                                                                                                                                                                                                                                                                                                                                                                                                                                                                                                                                                                                                                                                                                                                            |
| 2               | Submit Draft TPP Memorandum Addendum (e-copy)                        | 5 days            | Wed 8/17/11                | Tue 8/23/11               | -              | Submit Draft TPP Memorandum Addend m (e-copy)                                                                                                                                                                                                                                                                                                                                                                                                                                                                                                                                                                                                                                                                                                                                                                                                                                                                                                                                                                                                                                                                                                 |
| 3               | Draft TPP Memorandum Addendum - Govt Review                          | 5 days            | Wed 8/24/11                | Tue 8/30/11               |                |                                                                                                                                                                                                                                                                                                                                                                                                                                                                                                                                                                                                                                                                                                                                                                                                                                                                                                                                                                                                                                                                                                                                               |
| 4               | Submit Final TPP Memorandum Addendum (e-copy)                        | 5 days            | Wed 8/31/11                | Tue 9/6/11                |                | Submit Final TPP Memorandum Addergum (e-copy)                                                                                                                                                                                                                                                                                                                                                                                                                                                                                                                                                                                                                                                                                                                                                                                                                                                                                                                                                                                                                                                                                                 |
| 5               | TPP Meeting 3 - Verify data gaps filled & finalize RI                | 1 day             | Mon 6/25/12                |                           | 2 182FS+7 days | TPP Meeting 3 - Verify data gap                                                                                                                                                                                                                                                                                                                                                                                                                                                                                                                                                                                                                                                                                                                                                                                                                                                                                                                                                                                                                                                                                                               |
| 6               | Submit Draft TPP Memorandum Addendum II (e-copy)                     | 5 days            | Tue 6/26/12                |                           | •              | Submit Draft TPP Memorandum Ad                                                                                                                                                                                                                                                                                                                                                                                                                                                                                                                                                                                                                                                                                                                                                                                                                                                                                                                                                                                                                                                                                                                |
| 7               | Draft TPP Memorandum Addendum II - Govt Review                       | 5 days            | Tue 7/3/12                 |                           |                |                                                                                                                                                                                                                                                                                                                                                                                                                                                                                                                                                                                                                                                                                                                                                                                                                                                                                                                                                                                                                                                                                                                                               |
| 8               | Submit Final TPP Memorandum Addendum II (e-copy)                     | 5 days            | Tue 7/10/12                | Mon 7/16/12               | 2 47           | Submit Final TPP Memorandum A                                                                                                                                                                                                                                                                                                                                                                                                                                                                                                                                                                                                                                                                                                                                                                                                                                                                                                                                                                                                                                                                                                                 |
| 9 <b>T</b>      | ask 2 - RI/FS Work Plan                                              | 80 days           | Mon 5/16/11                | Fri 9/2/11                |                | Task 2 - RI/FS Work Plan                                                                                                                                                                                                                                                                                                                                                                                                                                                                                                                                                                                                                                                                                                                                                                                                                                                                                                                                                                                                                                                                                                                      |
| 0               | Prepare Draft Work Plan and QASP                                     | 15 days           | Mon 5/16/11                | Fri 6/3/11                | 40FS-1 day     | Prepare Draft Work Plan and QASP                                                                                                                                                                                                                                                                                                                                                                                                                                                                                                                                                                                                                                                                                                                                                                                                                                                                                                                                                                                                                                                                                                              |
| 1               | Ship Draft Work Plan and QASP (Gov't only)                           | 0 days            | Fri 6/3/11                 | Fri 6/3/11                | 50             |                                                                                                                                                                                                                                                                                                                                                                                                                                                                                                                                                                                                                                                                                                                                                                                                                                                                                                                                                                                                                                                                                                                                               |
| 2               | Gov't Review                                                         | 20 days           | Mon 6/6/11                 | Fri 7/1/11                | 51             | Gov't Review                                                                                                                                                                                                                                                                                                                                                                                                                                                                                                                                                                                                                                                                                                                                                                                                                                                                                                                                                                                                                                                                                                                                  |
| 3               | Prepare Draft-Final Work Plans and QASP                              | 10 days           | Mon 7/4/11                 | Fri 7/15/11               | 52             |                                                                                                                                                                                                                                                                                                                                                                                                                                                                                                                                                                                                                                                                                                                                                                                                                                                                                                                                                                                                                                                                                                                                               |
| 4               | Ship Draft-Final Work Plans and QASP                                 | 0 days            | Fri 7/15/11                | Fri 7/15/11               |                | 7/15                                                                                                                                                                                                                                                                                                                                                                                                                                                                                                                                                                                                                                                                                                                                                                                                                                                                                                                                                                                                                                                                                                                                          |
| 5               | Gov't and Regulator Review                                           | 20 days           | Mon 7/18/11                | Fri 8/12/11               |                | Gov't and Regulator Review                                                                                                                                                                                                                                                                                                                                                                                                                                                                                                                                                                                                                                                                                                                                                                                                                                                                                                                                                                                                                                                                                                                    |
| 6               | Receive Gov't and Regulator Comments                                 | 0 days            | Fri 8/12/11                | Fri 8/12/11               |                | Receive Gov't and Regulator Comments                                                                                                                                                                                                                                                                                                                                                                                                                                                                                                                                                                                                                                                                                                                                                                                                                                                                                                                                                                                                                                                                                                          |
| 7               | Prepare Final Work Plan and QASP                                     | 10 days           | Mon 8/15/11                | Fri 8/26/11               |                | Prepare Final Work Plan and QASP                                                                                                                                                                                                                                                                                                                                                                                                                                                                                                                                                                                                                                                                                                                                                                                                                                                                                                                                                                                                                                                                                                              |
| 8               | Ship Final Work Plans and QASP                                       | 0 days            | Fri 8/26/11                | Fri 8/26/11               |                | ●3/26                                                                                                                                                                                                                                                                                                                                                                                                                                                                                                                                                                                                                                                                                                                                                                                                                                                                                                                                                                                                                                                                                                                                         |
| 9               | Receive Gov't Approval of Final Work Plans                           | 5 days            | Mon 8/29/11                | Fri 9/2/11                |                |                                                                                                                                                                                                                                                                                                                                                                                                                                                                                                                                                                                                                                                                                                                                                                                                                                                                                                                                                                                                                                                                                                                                               |
|                 | ask 3 - GIS                                                          | 708 days          | Tue 12/28/10               |                           |                | Task 3 - GIS                                                                                                                                                                                                                                                                                                                                                                                                                                                                                                                                                                                                                                                                                                                                                                                                                                                                                                                                                                                                                                                                                                                                  |
| 1               | Establish Baseline GIS Layers/ Submit with CSM                       | 8 days            | Tue 12/28/10               |                           |                | Establish Baseline GIS Layers/ Submit with CSM                                                                                                                                                                                                                                                                                                                                                                                                                                                                                                                                                                                                                                                                                                                                                                                                                                                                                                                                                                                                                                                                                                |
| 2               | Gov't Review/Acceptance                                              | 15 days           | Fri 1/7/11                 |                           |                | Gov't Review/Acceptance                                                                                                                                                                                                                                                                                                                                                                                                                                                                                                                                                                                                                                                                                                                                                                                                                                                                                                                                                                                                                                                                                                                       |
| 3               | Maintain/Update GIS                                                  | 660 days          | Fri 1/28/11                | Thu 8/8/13                |                | Maintain/Update GIS                                                                                                                                                                                                                                                                                                                                                                                                                                                                                                                                                                                                                                                                                                                                                                                                                                                                                                                                                                                                                                                                                                                           |
| 4               | Final GIS Submission                                                 | 10 days           | Fri 8/9/13                 |                           |                |                                                                                                                                                                                                                                                                                                                                                                                                                                                                                                                                                                                                                                                                                                                                                                                                                                                                                                                                                                                                                                                                                                                                               |
| 5<br>6 <b>T</b> | Gov't Acceptance                                                     | 15 days           | Fri 8/23/13                |                           |                |                                                                                                                                                                                                                                                                                                                                                                                                                                                                                                                                                                                                                                                                                                                                                                                                                                                                                                                                                                                                                                                                                                                                               |
| 6 <b>T</b><br>7 | ask 4 RI/FS Field Activities (Tentative) NTP                         | 143 days          | Fri 9/2/11<br>Fri 9/2/11   | Wed 3/21/12<br>Fri 9/2/11 |                | Task 4 RI/FS Field Activities (Tentative)                                                                                                                                                                                                                                                                                                                                                                                                                                                                                                                                                                                                                                                                                                                                                                                                                                                                                                                                                                                                                                                                                                     |
| 7<br>8          | NTP<br>Mobilization                                                  | 0 days<br>1 day   | Mon 9/19/11                |                           | 67FS+10 days   | NTP 🔶<br>Mobilization                                                                                                                                                                                                                                                                                                                                                                                                                                                                                                                                                                                                                                                                                                                                                                                                                                                                                                                                                                                                                                                                                                                         |
| 9               | Site Setup and Site-Specific Training                                | 5 days            | Tue 9/20/11                |                           |                |                                                                                                                                                                                                                                                                                                                                                                                                                                                                                                                                                                                                                                                                                                                                                                                                                                                                                                                                                                                                                                                                                                                                               |
| 9               | Anomaly Density GIS Mapping (Concurrent with Field Activities)       | 120 days          | Thu 10/6/11                |                           |                |                                                                                                                                                                                                                                                                                                                                                                                                                                                                                                                                                                                                                                                                                                                                                                                                                                                                                                                                                                                                                                                                                                                                               |
| 1               | Analog and Digital Test Plot Setup, Performance, Report              | 120 days          | Tue 9/27/11                |                           |                |                                                                                                                                                                                                                                                                                                                                                                                                                                                                                                                                                                                                                                                                                                                                                                                                                                                                                                                                                                                                                                                                                                                                               |
| 2               | MRS 1 - Gas Chamber                                                  | 16 days           | Tue 9/20/11                |                           |                | MRS 1 Gas Chamber                                                                                                                                                                                                                                                                                                                                                                                                                                                                                                                                                                                                                                                                                                                                                                                                                                                                                                                                                                                                                                                                                                                             |
| 0               | MRS 2 - Grenade Court                                                | 9 days            | Tue 10/11/11               |                           |                | MRS 2 - Grenade Court                                                                                                                                                                                                                                                                                                                                                                                                                                                                                                                                                                                                                                                                                                                                                                                                                                                                                                                                                                                                                                                                                                                         |
| 8               | MRS 3 - Range Complex (Land & Lake Shoreline)                        | 117 days          |                            |                           |                | MRS 3 - Range Complex (Land & Lake Shoreline)                                                                                                                                                                                                                                                                                                                                                                                                                                                                                                                                                                                                                                                                                                                                                                                                                                                                                                                                                                                                                                                                                                 |
| 6               | AoPI -3                                                              | 9 days            | Mon 10/24/11               |                           |                | AoPI -3                                                                                                                                                                                                                                                                                                                                                                                                                                                                                                                                                                                                                                                                                                                                                                                                                                                                                                                                                                                                                                                                                                                                       |
| )4              | AoPI -5                                                              | 9 days            |                            |                           |                | AoPI -5                                                                                                                                                                                                                                                                                                                                                                                                                                                                                                                                                                                                                                                                                                                                                                                                                                                                                                                                                                                                                                                                                                                                       |
| 12              | AoPI -8                                                              | 9 days            | Fri 11/4/11                |                           |                | AoPI -8                                                                                                                                                                                                                                                                                                                                                                                                                                                                                                                                                                                                                                                                                                                                                                                                                                                                                                                                                                                                                                                                                                                                       |
| 20              | AoPI -9E                                                             | 9 days            | Fri 11/4/11                |                           | 1              | AoPI-9E                                                                                                                                                                                                                                                                                                                                                                                                                                                                                                                                                                                                                                                                                                                                                                                                                                                                                                                                                                                                                                                                                                                                       |
| 28              | AoPI -9G                                                             | 9 days            |                            |                           |                | AoPI-9G                                                                                                                                                                                                                                                                                                                                                                                                                                                                                                                                                                                                                                                                                                                                                                                                                                                                                                                                                                                                                                                                                                                                       |
| 36              | AoPI -10A                                                            | 21 days           |                            |                           | 1              | AoPI-10A                                                                                                                                                                                                                                                                                                                                                                                                                                                                                                                                                                                                                                                                                                                                                                                                                                                                                                                                                                                                                                                                                                                                      |
| 14              | AoPI -10B                                                            | 9 days            |                            | Mon 11/28/11              |                | AoPI-10B                                                                                                                                                                                                                                                                                                                                                                                                                                                                                                                                                                                                                                                                                                                                                                                                                                                                                                                                                                                                                                                                                                                                      |
| 52              | AoPI -11B                                                            | 9 days            | Wed 12/28/11               | Mon 1/9/12                | 2              | AoPI-11B 🖤                                                                                                                                                                                                                                                                                                                                                                                                                                                                                                                                                                                                                                                                                                                                                                                                                                                                                                                                                                                                                                                                                                                                    |
| 50              | AoPI -11C                                                            | 9 days            |                            |                           |                | AoPI-11C                                                                                                                                                                                                                                                                                                                                                                                                                                                                                                                                                                                                                                                                                                                                                                                                                                                                                                                                                                                                                                                                                                                                      |
| 8               | AoPI -11D                                                            | 9 days            | Tue 1/10/12                | Fri 1/20/12               | 2              | AoPI-11D                                                                                                                                                                                                                                                                                                                                                                                                                                                                                                                                                                                                                                                                                                                                                                                                                                                                                                                                                                                                                                                                                                                                      |
| 76 1            | ask 12 - Environmental Sampling and Analysis                         | 60 days           | Thu 3/22/12                | Wed 6/13/12               | 2              | Task 12 - Environmental Sampling and Ana                                                                                                                                                                                                                                                                                                                                                                                                                                                                                                                                                                                                                                                                                                                                                                                                                                                                                                                                                                                                                                                                                                      |
| 7               | MC RI Sampling                                                       | 20 days           | Thu 3/22/12                | Wed 4/18/12               | 95             | MC RI Sar                                                                                                                                                                                                                                                                                                                                                                                                                                                                                                                                                                                                                                                                                                                                                                                                                                                                                                                                                                                                                                                                                                                                     |
| 8               | Daily QC Report for Environmental Sampling (ea. day)                 | 20 days           | Thu 3/22/12                | Wed 4/18/12               | 95             | Daily QC Report for Environmental Sampling (e                                                                                                                                                                                                                                                                                                                                                                                                                                                                                                                                                                                                                                                                                                                                                                                                                                                                                                                                                                                                                                                                                                 |
| '9              | Analytical Data Submittal for QA Evaluation                          | 20 days           | Thu 4/19/12                |                           |                | Analytical Data Submittal for QA                                                                                                                                                                                                                                                                                                                                                                                                                                                                                                                                                                                                                                                                                                                                                                                                                                                                                                                                                                                                                                                                                                              |
| 0               | Electronic Laboratory Data Submittal                                 | 20 days           | Thu 4/19/12                |                           |                | Electronic Laboratory Data                                                                                                                                                                                                                                                                                                                                                                                                                                                                                                                                                                                                                                                                                                                                                                                                                                                                                                                                                                                                                                                                                                                    |
| 31              | Recommendation Report                                                | 10 days           | Thu 5/17/12                |                           |                | Recommen                                                                                                                                                                                                                                                                                                                                                                                                                                                                                                                                                                                                                                                                                                                                                                                                                                                                                                                                                                                                                                                                                                                                      |
| 32              | Gov't Review                                                         | 10 days           | Thu 5/31/12                |                           |                |                                                                                                                                                                                                                                                                                                                                                                                                                                                                                                                                                                                                                                                                                                                                                                                                                                                                                                                                                                                                                                                                                                                                               |
|                 | ask 5 - RI Report                                                    | 91 days           | Thu 6/14/12                |                           |                |                                                                                                                                                                                                                                                                                                                                                                                                                                                                                                                                                                                                                                                                                                                                                                                                                                                                                                                                                                                                                                                                                                                                               |
| 34              | Prepare Draft RI Report                                              | 21 days           | Thu 6/14/12                |                           |                | Prepa                                                                                                                                                                                                                                                                                                                                                                                                                                                                                                                                                                                                                                                                                                                                                                                                                                                                                                                                                                                                                                                                                                                                         |
| 35              | Ship Draft RI Report                                                 | 0 days            | Thu 7/12/12                |                           |                |                                                                                                                                                                                                                                                                                                                                                                                                                                                                                                                                                                                                                                                                                                                                                                                                                                                                                                                                                                                                                                                                                                                                               |
| 36              | Gov't Review                                                         | 20 days           | Fri 7/13/12                | Thu 8/9/12                | 185            |                                                                                                                                                                                                                                                                                                                                                                                                                                                                                                                                                                                                                                                                                                                                                                                                                                                                                                                                                                                                                                                                                                                                               |
|                 |                                                                      |                   |                            |                           |                |                                                                                                                                                                                                                                                                                                                                                                                                                                                                                                                                                                                                                                                                                                                                                                                                                                                                                                                                                                                                                                                                                                                                               |
| S at C          | amp Croft, SC Task Split                                             |                   |                            | Progress                  |                | Milestone     Summary     Project Summary     External Tasks                                                                                                                                                                                                                                                                                                                                                                                                                                                                                                                                                                                                                                                                                                                                                                                                                                                                                                                                                                                                                                                                                  |
| : Fri 5         |                                                                      |                   |                            |                           |                |                                                                                                                                                                                                                                                                                                                                                                                                                                                                                                                                                                                                                                                                                                                                                                                                                                                                                                                                                                                                                                                                                                                                               |